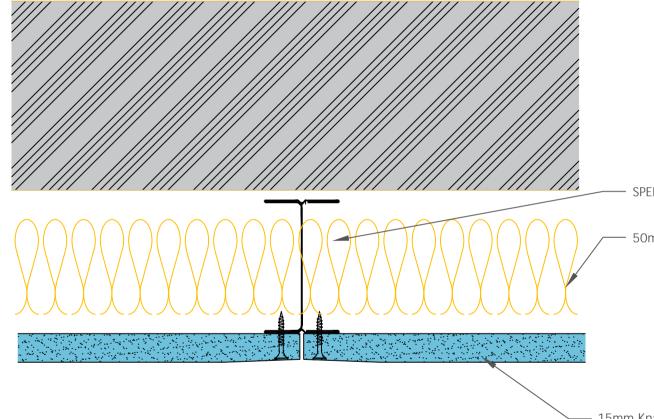

| Board Thickness | Speedline Drywall Fixing Length |
|-----------------|---------------------------------|
| 12.5mm & 15mm   | 25mm                            |
| 12.5mm + 12.5mm | 25mm + 38mm                     |
| 12.5mm + 15mm   | 25mm + 42mm                     |
| 15mm + 15mm     | 25mm + 42mm                     |

SPEEDLINE 70mm 'I' Studs at 600mm Ctrs

50mm APR Insulation

15mm Knauf Soundshield Plus fixed with SPEEDLINE Drywall Screws at 300mm centres (200mm centres at external angles). Ref to table for fixing length.

INDEPENDENT 'I' STUD LINING

Details to be read in conjunction with project specification guidelines

Adsetts House, 16 Europa View, Sheffield Business Park, Sheffield, S9 1XH.

T: 0114 231 8030

E: enquiries@speedlinedrywall.co.uk